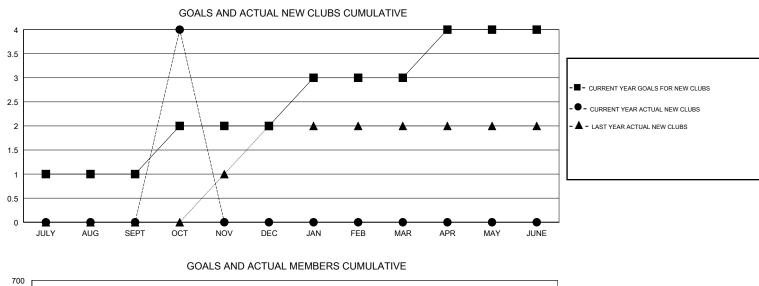

## KAMAL JOSHI GMT:

| GMT: KAMAL J  | OSHI          |             | LOCAT         | ION ZAMBIA            |                           |                         | GMT CA                                             |  |
|---------------|---------------|-------------|---------------|-----------------------|---------------------------|-------------------------|----------------------------------------------------|--|
|               | Club          | )S          |               | Members               |                           |                         |                                                    |  |
|               | RESULTS FOR   | R 2017-2018 |               | RESULTS FOR 2017-2018 |                           |                         |                                                    |  |
| QUARTER       | NEW CLUB GOAL | NEW CLUBS   | DROPPED CLUBS | QUARTER               | MEMBER GROWTH NET<br>GOAL | MEMBER GROWTH<br>ACTUAL | DROPPED<br>MEMBERS ACTUAL<br>(including transfers) |  |
| JULY/AUG/SEPT | 1             | 0           | 0             | JULY/AUG/SEPT         | 154                       | 28                      | 21                                                 |  |
| OCT/NOV/DEC   | 1             | 4           | 0             | OCT/NOV/DEC           | 222                       | 91                      | 3                                                  |  |
| JAN/FEB/MAR   | 1             | 0           | 0             | JAN/FEB/MAR           | 134                       | 0                       | 0                                                  |  |
| APR/MAY/JUNE  | 1             | 0           | 0             | APR/MAY/JUNE          | 110                       | 0                       | 0                                                  |  |