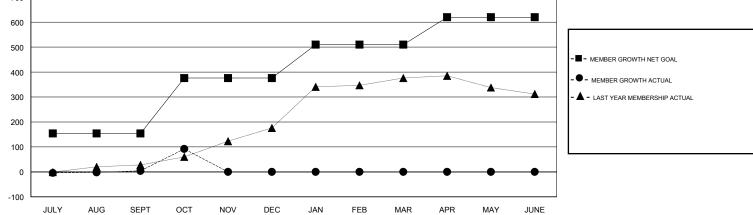

## KAMAL JOSHI GMT:

| GMT: KAMAL J  | OSHI          |             | LOCAT         | ION ZAMBIA            |                           |                         | GMT CA                                             |  |
|---------------|---------------|-------------|---------------|-----------------------|---------------------------|-------------------------|----------------------------------------------------|--|
|               | Club          | )S          |               | Members               |                           |                         |                                                    |  |
|               | RESULTS FOR   | R 2017-2018 |               | RESULTS FOR 2017-2018 |                           |                         |                                                    |  |
| QUARTER       | NEW CLUB GOAL | NEW CLUBS   | DROPPED CLUBS | QUARTER               | MEMBER GROWTH NET<br>GOAL | MEMBER GROWTH<br>ACTUAL | DROPPED<br>MEMBERS ACTUAL<br>(including transfers) |  |
| JULY/AUG/SEPT | 1             | 0           | 0             | JULY/AUG/SEPT         | 154                       | 28                      | 21                                                 |  |
| OCT/NOV/DEC   | 1             | 4           | 0             | OCT/NOV/DEC           | 222                       | 91                      | 3                                                  |  |
| JAN/FEB/MAR   | 1             | 0           | 0             | JAN/FEB/MAR           | 134                       | 0                       | 0                                                  |  |
| APR/MAY/JUNE  | 1             | 0           | 0             | APR/MAY/JUNE          | 110                       | 0                       | 0                                                  |  |